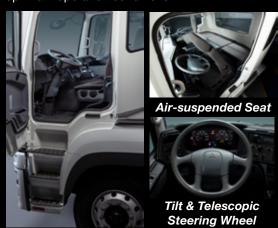

### Purpose of a Truck, Comfortability of Car

Wider windshield and mirrors designed for visibility. Comfortable seats, driver-focused and intuitive controls, as well as an ergonomic instrument panel engineered for reduced driver fatigue and improved safety.

Various Features for Safety and Convenience