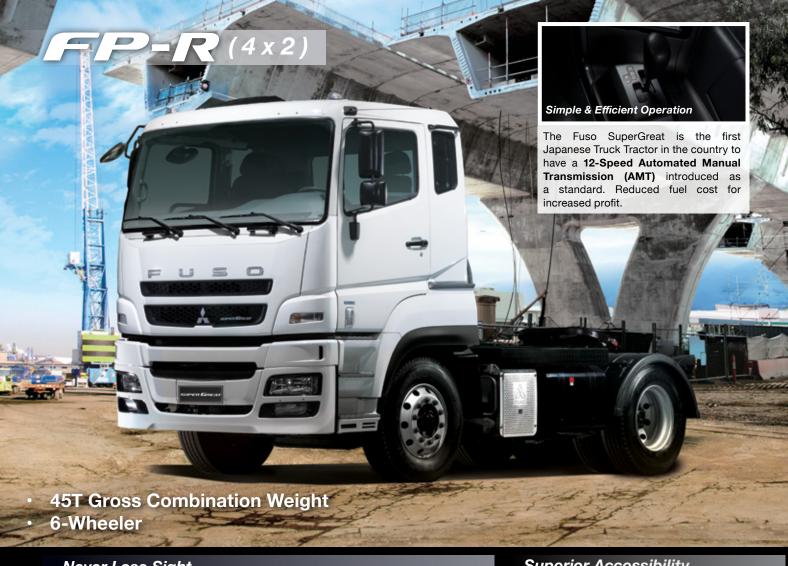

#### **Never Lose Sight**

Crash-Proof Cabin

Simplified Serviceability Tilting cab provides easy access to engine bay

#### Superior Accessibility

Open for Quicker Turnaround

The front service flap pops up to provide easy access to essential daily inspection items to assure optimum operation conditions.

Easy ingress and egress Wide door opening, grips, and steps.