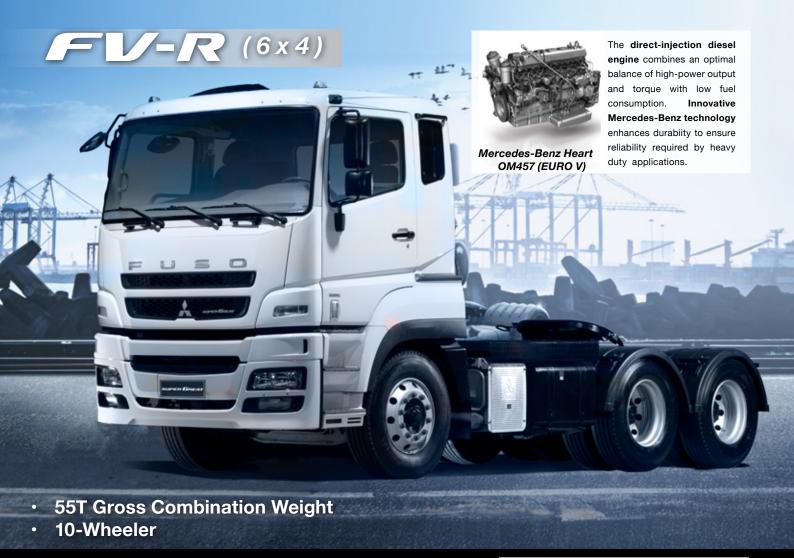

## **FUSO SUPER GREAT**

| DIMENSIONS & WEIGHT                           |             | FP-R 4x2                                                      | FV-R 6x4                                                          |
|-----------------------------------------------|-------------|---------------------------------------------------------------|-------------------------------------------------------------------|
| Overall Length / Width / Height approx.       | (mm)        | 5,555 / 2,490 / 3,305                                         | 6,770 / 2,490 / 3,300                                             |
| Wheelbase                                     | (mm)        | 3,160                                                         | 4,520                                                             |
| Wheel Tread (Front / Rear)                    | (mm)        | 2,050 / 1,850                                                 | 2,050 / 1,850                                                     |
| Cab to Rear Axle (CA)                         | (mm)        | 2,400                                                         | 3,760                                                             |
| Cab to End Frame (CE)                         | (mm)        | 3,405                                                         | 4,620                                                             |
| Frame Width                                   | (mm)        | 840                                                           | 840                                                               |
| Curb Weight                                   | (kg)        | 6,455                                                         | 8,205                                                             |
| GCW                                           | (kg)        | 45,000                                                        | 55,000                                                            |
| GVW                                           | (kg)        | 16,800                                                        | 25,000                                                            |
| FIFTH WHEEL                                   |             |                                                               |                                                                   |
| Model                                         |             | JOST JSK36                                                    | JOST JSK36                                                        |
| Capacity                                      | (kg)        | 25,000 Imposed Load                                           | 25,000 Imposed Load                                               |
| ENGINE & TRANSMISSION                         | ( )         |                                                               | · ·                                                               |
| Model                                         |             | OM457                                                         | OM457                                                             |
| Туре                                          |             | EURO 5, 4-Stroke-cycle Water Cooled D                         | Direct Injection Turbo Charged Diesel Engine                      |
| Cylinders                                     |             | 6 In-line                                                     | 6 In-line                                                         |
| Displacement                                  | (cc)        | 11,967                                                        | 11,967                                                            |
| Bore x Stroke                                 | (mm)        | 128 x 155                                                     | 128 x 155                                                         |
| Max. Power (ECE)                              | (Ps / rpm)  | 401 / 1,900                                                   | 455 / 1,900                                                       |
| Max. Torque (ECE)                             | (N-m / rpm) | 2,000 / 1,100                                                 | 2,200 / 1,100                                                     |
| Fuel Tank Capacity                            | (L)         | 320                                                           | 350                                                               |
| AdBlue Tank Capacity                          | (L)         | 40                                                            | 40                                                                |
| Transmission (Type)                           |             | Automated Manual Transmis                                     | ssion, 12 Forward and 2 Reverse                                   |
| Transmission P.T.O.                           |             | Equipped                                                      | Equipped                                                          |
| AXLE                                          |             | Lquipped                                                      | Ециіррей                                                          |
| Front                                         |             | Reverse Elliot, "I" Beam Type                                 | Reverse Elliot, "I" Beam Type                                     |
| Rear                                          |             | Full Floating                                                 | Full Floating Type, Tandem Drive with Interaxle Differential Gear |
| Heal                                          |             | Banjo-Type Axle                                               | and Locking Device                                                |
| SUSPENSION                                    |             |                                                               |                                                                   |
| Front                                         |             | Parabolic Leaf Spring with Shock Absorber and Stabilizer      |                                                                   |
| Rear                                          |             | Multi-Leaf Springs and Helper Springs                         | Inverted Leaf Spring with Trunnion Base                           |
| BRAKE                                         |             |                                                               |                                                                   |
| Service                                       |             | Full Air, Dual Circuit - Wedge Type                           |                                                                   |
| Parking                                       |             | Wheel Park                                                    |                                                                   |
| Auxiliary TIRE & WHEEL                        |             | Engine and Exhaust                                            |                                                                   |
| TIRE & WHEEL                                  |             |                                                               | DD00 5 (Bib)                                                      |
| Tire Wheel (Front / Rear)                     |             | 295 / 80R22.5 (Rib)                                           |                                                                   |
| Wheel (Front / Rear) STEERING                 |             | 22.5 x 9.00-166-14t, 10 studs / 22.5 x 8.25-165-13t, 10 studs |                                                                   |
|                                               |             | Dell and Mot Time with Later of Time                          |                                                                   |
| Gear Type                                     |             | Ball and Nut Type with Integral Type                          |                                                                   |
| Power Steering                                |             | Equipped                                                      |                                                                   |
| Steering Wheel Adjust                         |             | Tilt and Telescopic                                           |                                                                   |
| SAFETY                                        |             |                                                               |                                                                   |
| Seatbelt                                      |             | 3 pt. ELR x2 and 2 pt. Lapbelt (Center)                       |                                                                   |
| Collapsible Steering Wheel & Side Impact Beam |             | Equipped                                                      |                                                                   |
| ELECTRICAL SYSTEM                             |             |                                                               |                                                                   |
| ELECTRICAL SYSTEM                             |             |                                                               |                                                                   |