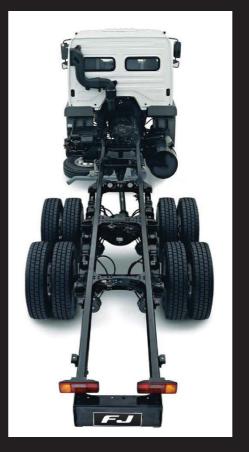

## **FUSO FJ**

| DIMENSIONS & WEIGHT                  | FJ1823R                                                                          | FJ 2528R                                                                  | FJ 2528C                           |
|--------------------------------------|----------------------------------------------------------------------------------|---------------------------------------------------------------------------|------------------------------------|
| Overall Length / Width / Height (mm) | 10,410 / 2,490 / 2,900                                                           | 11,967 / 2,490 / 2,905                                                    | 7,160 / 2,490 / 2,962              |
| Wheelbase (mm)                       | 6,000                                                                            | 6,375                                                                     | 4,275                              |
| Wheel Tread (Front / Rear) (mm)      | 2,045 / 1,805                                                                    | 2,045 / 1,805                                                             | 2,045 / 1,805                      |
| Cab to Rear Axle (CA) (mm)           | 5,620                                                                            | 6,670                                                                     | 4,570                              |
| Cab to End Frame (CE) (mm)           | 8,570                                                                            | 10,127                                                                    | 5,320                              |
| Frame Width (mm)                     | 758                                                                              | 758                                                                       | 762                                |
| Curb Weight (kg)                     | 6,375                                                                            | 7,678                                                                     | 8,284                              |
| Payload (kg)                         | 11,625                                                                           | 17,322                                                                    | 16,700                             |
| Gross Vehicle Weight (GVW) (kg)      | 18,000                                                                           | 25,000                                                                    | 25,000                             |
| ENGINE & TRANSMISSION                |                                                                                  |                                                                           |                                    |
| Model                                | 6S20                                                                             | 6S20                                                                      | 6S20                               |
| Туре                                 | 4-Stroke Direct II                                                               | ct Injection Diesel with Turbocharger                                     |                                    |
| Cylinders                            | 6 In-line                                                                        | 6 In-line                                                                 | 6 In-line                          |
| Displacement (cc)                    | 6,374                                                                            | 6,374                                                                     | 6,374                              |
| Bore x Stroke (mm)                   | 102 x 130                                                                        | 102 x 130                                                                 | 102 x 130                          |
| Max. Power (Ps / rpm)                | 238 / 2,200                                                                      | 286 / 2,200                                                               | 286 / 2,200                        |
| Max. Torque (N-m / rpm)              | 850 / 1,200 - 1,600                                                              | 1,120 / 1,200 - 1,600                                                     | 1,120 / 1,200 - 1,600              |
| Fuel Tank Capacity (L)               | 260                                                                              | 380                                                                       | 290                                |
| AdBlue Tank Capacity (L)             | 60                                                                               | 60                                                                        | 60                                 |
| Transmission (Type)                  | 6 Forward and 1 Reverse M/T<br>(Synchromesh Type)                                | 9 Forward and 1 Reverse M/T (Synchromesh Type)                            |                                    |
| Transmission P.T.O.                  | Not Equipped                                                                     | Equipped (Flange Type)                                                    | Equipped (Spline Type)             |
| AXLE                                 |                                                                                  |                                                                           |                                    |
| Front / Rear                         | Reverse Elliot / Fully Floating                                                  |                                                                           |                                    |
| Differential Lock                    | Inter-wheel                                                                      | Inter-wheel                                                               | Inter-axle                         |
| SUSPENSION                           |                                                                                  |                                                                           |                                    |
| Front                                | Parabolic Leaf Spring with Telescopic<br>Shock Absorber and Anti Roll Bar        | Parabolic Leaf Spring<br>with Telescopic Shock Absorber and Anti-Roll Bar |                                    |
| Rear                                 | Semi-Elliptic Leaf Spring with<br>Auxiliary Spring and Anti Roll Bar             | Semi-Elliptic Balancer Type<br>with Anti-Roll Bar                         | Tandem Bogie<br>with Anti-Roll Bar |
| BRAKE                                |                                                                                  |                                                                           |                                    |
| Service                              | Fully Air S-Cam, Dual Circuit                                                    |                                                                           |                                    |
| Parking                              | Pneumatically Operated Spring Actuator with Hand Brake Valve Acting on Rear Axle |                                                                           |                                    |
| Auxiliary                            | Engine and Exhaust                                                               |                                                                           |                                    |
| TIRE & WHEEL                         |                                                                                  |                                                                           |                                    |
| Tire (Front / Rear)                  | Tubeless 295 / 80R22.5                                                           | Tubeless 295 / 80R22.5                                                    | Radial 11.00 R20                   |
| Wheel                                | 8.25 x 22.5                                                                      | 8.25 x 22.5                                                               | 7.5 x 20                           |
| STEERING                             |                                                                                  |                                                                           |                                    |
| Gear Type                            | Hydraulic Power Assisted                                                         |                                                                           |                                    |
| Power Steering                       | Equipped                                                                         |                                                                           |                                    |
| Steering Wheel Adjust                | Tilt and Telescopic with Steering Lock                                           |                                                                           |                                    |
| SAFETY                               |                                                                                  |                                                                           |                                    |
| Seatbelt                             | 3 pt. ELR x2 and 2 pt. Lapbelt (Center)                                          |                                                                           |                                    |
| Seatbelt Reminder                    | Equipped                                                                         |                                                                           |                                    |
| Collapsible Steering Wheel           | Equipped                                                                         |                                                                           |                                    |
| Side Impact Beams                    | Equipped                                                                         |                                                                           |                                    |
| Anti-Lock Braking System (ABS)       | Equipped                                                                         |                                                                           |                                    |
| ELECTRICAL SYSTEM                    | 041/004                                                                          |                                                                           |                                    |
| Battery / Alternator                 | 24V / 80A                                                                        |                                                                           |                                    |

Photos and specifications may vary from actual unit. Sojitz Fuso Philippines reserves the right to change specifications without prior notice.

**FJ 2528C** • Short wheelbase • 8.1m Min. Turning Radius • Equipped with Spline type P.T.O. (Dump optional rear body)