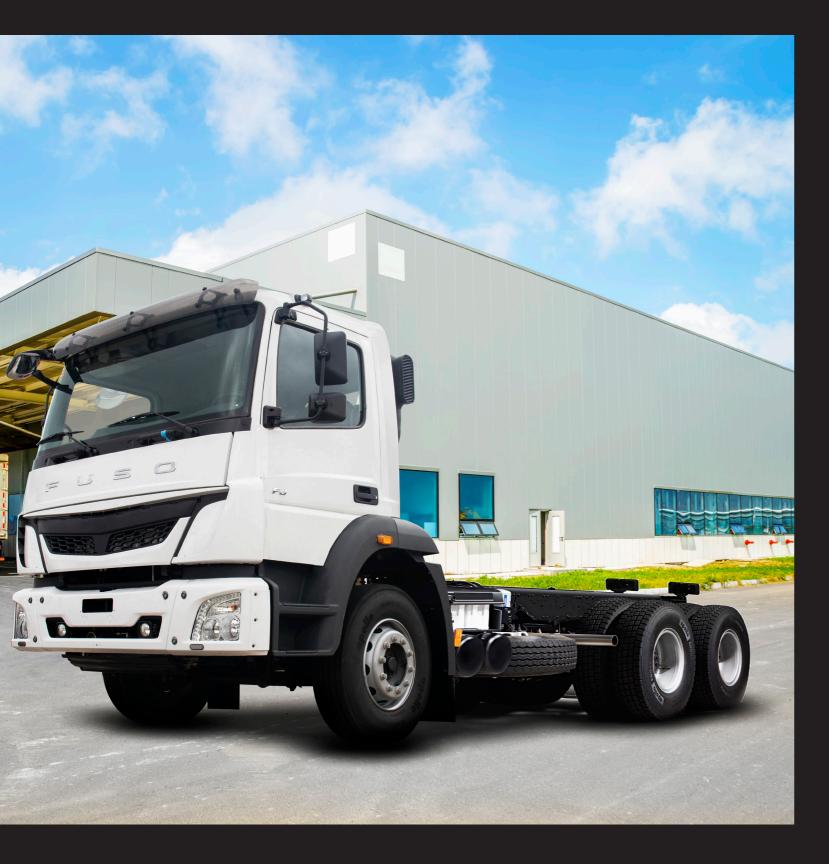

## **FUSO FJ**

| DIMENSIONS & WEIGHT                  | FJ1823R                                                                          | FJ 2528R                                                                  | FJ 2528C                           |
|--------------------------------------|----------------------------------------------------------------------------------|---------------------------------------------------------------------------|------------------------------------|
| Overall Length / Width / Height (mm) | 10,410 / 2,490 / 2,900                                                           | 11,967 / 2,490 / 2,905                                                    | 7,160 / 2,490 / 2,962              |
| Wheelbase (mm)                       | 6,000                                                                            | 6,375                                                                     | 4,275                              |
| Wheel Tread (Front / Rear) (mm)      | 2,045 / 1,805                                                                    | 2,045 / 1,805                                                             | 2,045 / 1,805                      |
| Cab to Rear Axle (CA) (mm)           | 5,620                                                                            | 6,670                                                                     | 4,570                              |
| Cab to End Frame (CE) (mm)           | 8,570                                                                            | 10,127                                                                    | 5,320                              |
| Frame Width (mm)                     | 758                                                                              | 758                                                                       | 762                                |
| Curb Weight (kg)                     | 6,375                                                                            | 7,678                                                                     | 8,284                              |
| Payload (kg)                         | 11,625                                                                           | 17,322                                                                    | 16,700                             |
| Gross Vehicle Weight (GVW) (kg)      | 18,000                                                                           | 25,000                                                                    | 25,000                             |
| ENGINE & TRANSMISSION                |                                                                                  |                                                                           |                                    |
| Model                                | 6S20                                                                             | 6S20                                                                      | 6S20                               |
| Туре                                 | 4-Stroke Direct II                                                               | ct Injection Diesel with Turbocharger                                     |                                    |
| Cylinders                            | 6 In-line                                                                        | 6 In-line                                                                 | 6 In-line                          |
| Displacement (cc)                    | 6,374                                                                            | 6,374                                                                     | 6,374                              |
| Bore x Stroke (mm)                   | 102 x 130                                                                        | 102 x 130                                                                 | 102 x 130                          |
| Max. Power (Ps / rpm)                | 238 / 2,200                                                                      | 286 / 2,200                                                               | 286 / 2,200                        |
| Max. Torque (N-m / rpm)              | 850 / 1,200 - 1,600                                                              | 1,120 / 1,200 - 1,600                                                     | 1,120 / 1,200 - 1,600              |
| Fuel Tank Capacity (L)               | 260                                                                              | 380                                                                       | 290                                |
| AdBlue Tank Capacity (L)             | 60                                                                               | 60                                                                        | 60                                 |
| Transmission (Type)                  | 6 Forward and 1 Reverse M/T<br>(Synchromesh Type)                                | 9 Forward and 1 Reverse M/T (Synchromesh Type)                            |                                    |
| Transmission P.T.O.                  | Not Equipped                                                                     | Equipped (Flange Type)                                                    | Equipped (Spline Type)             |
| AXLE                                 |                                                                                  |                                                                           |                                    |
| Front / Rear                         | Reverse Elliot / Fully Floating                                                  |                                                                           |                                    |
| Differential Lock                    | Inter-wheel                                                                      | Inter-wheel                                                               | Inter-axle                         |
| SUSPENSION                           |                                                                                  |                                                                           |                                    |
| Front                                | Parabolic Leaf Spring with Telescopic<br>Shock Absorber and Anti Roll Bar        | Parabolic Leaf Spring<br>with Telescopic Shock Absorber and Anti-Roll Bar |                                    |
| Rear                                 | Semi-Elliptic Leaf Spring with<br>Auxiliary Spring and Anti Roll Bar             | Semi-Elliptic Balancer Type<br>with Anti-Roll Bar                         | Tandem Bogie<br>with Anti-Roll Bar |
| BRAKE                                |                                                                                  |                                                                           |                                    |
| Service                              | Fully Air S-Cam, Dual Circuit                                                    |                                                                           |                                    |
| Parking                              | Pneumatically Operated Spring Actuator with Hand Brake Valve Acting on Rear Axle |                                                                           |                                    |
| Auxiliary                            | Engine and Exhaust                                                               |                                                                           |                                    |
| TIRE & WHEEL                         |                                                                                  |                                                                           |                                    |
| Tire (Front / Rear)                  | Tubeless 295 / 80R22.5                                                           | Tubeless 295 / 80R22.5                                                    | Radial 11.00 R20                   |
| Wheel                                | 8.25 x 22.5                                                                      | 8.25 x 22.5                                                               | 7.5 x 20                           |
| STEERING                             |                                                                                  |                                                                           |                                    |
| Gear Type                            | Hydraulic Power Assisted                                                         |                                                                           |                                    |
| Power Steering                       | Equipped                                                                         |                                                                           |                                    |
| Steering Wheel Adjust                | Tilt and Telescopic with Steering Lock                                           |                                                                           |                                    |
| SAFETY                               |                                                                                  |                                                                           |                                    |
| Seatbelt                             | 3 pt. ELR x2 and 2 pt. Lapbelt (Center)                                          |                                                                           |                                    |
| Seatbelt Reminder                    | Equipped                                                                         |                                                                           |                                    |
| Collapsible Steering Wheel           | Equipped                                                                         |                                                                           |                                    |
| Side Impact Beams                    | Equipped                                                                         |                                                                           |                                    |
| Anti-Lock Braking System (ABS)       | Equipped                                                                         |                                                                           |                                    |
| ELECTRICAL SYSTEM                    | 041/004                                                                          |                                                                           |                                    |
| Battery / Alternator                 | 24V / 80A                                                                        |                                                                           |                                    |

The FJ's aerodynamic cab design reduces wind resistance thus reducing cabin noise while increasing fuel efficiency

Daytime Running Lights (DRL)

The intelligent meter cluster provides all the necessary information