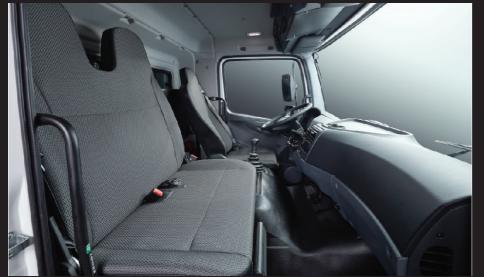

The cruise control further lends a fatigue-free drive while the power windows adds convenience

The multi-adjustable air pressure driver's seat and tilt and telescopic adjustable steering wheel allow the driver to set the optimum driving position for comfort and performance.