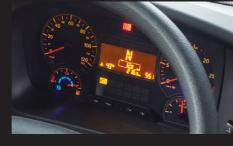

The FJ's aerodynamic cab design reduces wind resistance thus reducing cabin noise while increasing fuel efficiency

Daytime Running Lights (DRL)

The intelligent meter cluster provides all the necessary information

FJ 2528R • Natural 32 ft. Loading Span • Equipped with Flange type P.T.O. (Wing Van optional rear body)

The Fuso FJ is equipped with Anti-Lock Braking System (ABS)

The Differential Lock Buzzer informs driver of differential lock position