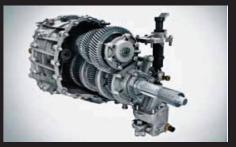

The direct injection diesel engine combines high output and flat torque for power hungry applications

The Fuso FJ is equipped with a smooth-shifting 9-speed manual transmission which provides a higher flexibility of gear selection for various operating conditions thereby enhancing driving performance and improving fuel efficiency