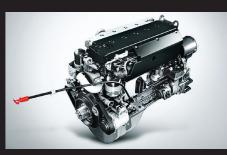

The direct injection diesel engine combines high output and flat torque for power hungry applications

The Fuso FJ is equipped with a smooth-shifting 9-speed manual transmission which provides a higher flexibility of gear selection for various operating conditions thereby enhancing driving performance and improving fuel efficiency