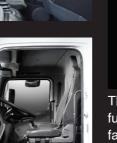

The cruise control further lends a fatigue-free drive while the power windows adds convenience

The multi-adjustable air pressure driver's seat and tilt and telescopic adjustable steering wheel allow the driver to set the optimum driving position for comfort and performance.