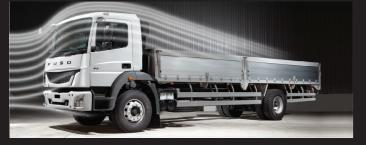

The FJ's aerodynamic cab design reduces wind resistance thus reducing cabin noise while increasing fuel efficiency

Daytime Running Lights (DRL)

The intelligent meter cluster provides all the necessary information