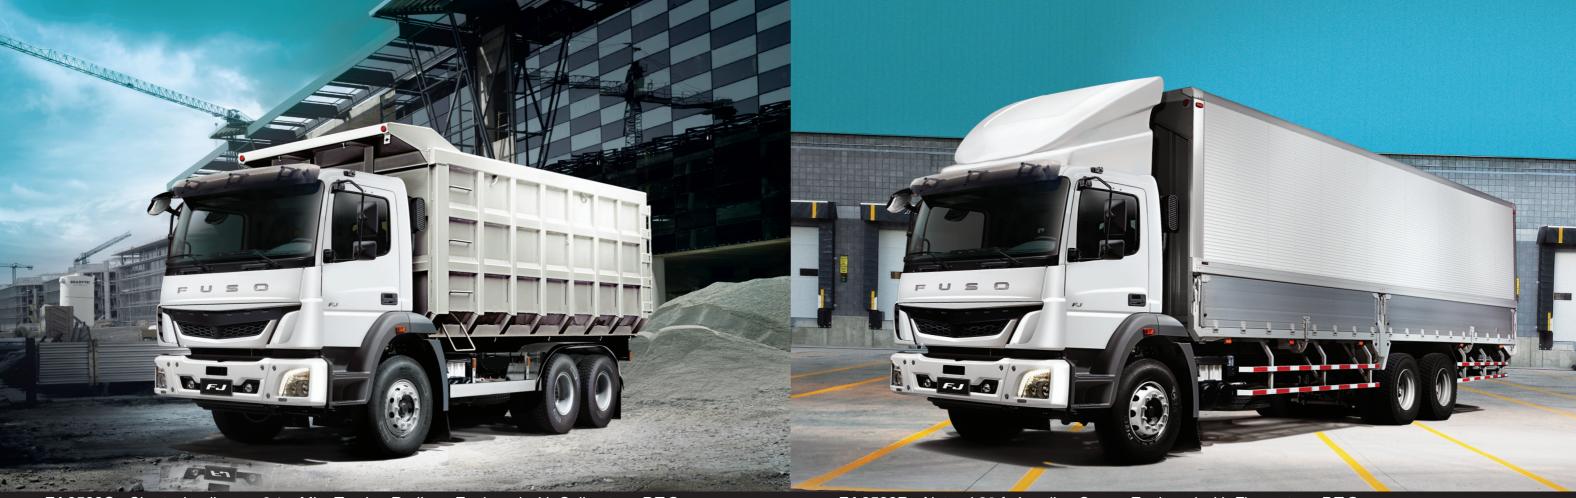

Photos and specifications may vary from actual unit. Sojitz Fuso Philippines reserves the right to change specifications without prior notice.

**FJ 2528C** • Short wheelbase • 8.1m Min. Turning Radius • Equipped with Spline type P.T.O. (Dump optional rear body)

FJ 2528R • Natural 32 ft. Loading Span • Equipped with Flange type P.T.O. (Wing Van optional rear body)

The Fuso FJ is equipped with Anti-Lock Braking System (ABS)

The Differential Lock Buzzer informs driver of differential lock position