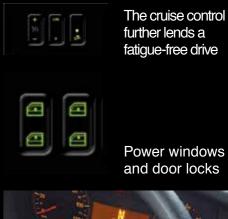

(Reefer Van optional rear body)

FJ 1823R (Closed Van optional rear body with cab wind breaker)





Spacious and comfortable cabin. The adjustable seats and tilt and telescopic adjustable steering wheel allow for the best possible driving position thereby reducing driver fatigue.



door windows further add convenience



The intelligent meter cluster provides The aerodynamic cab design of all the necessary information



the FI reduces wind resistance thus reducing cabin noise while increasing fuel efficiency



Side impact beam



9.3m turning radius



ABS



Daytime Running ABS (Anti-lock Lights (DRL)



**Braking System** 







The multi-adjustable air pressure driver's seat and tilt and telescopic adjustable steering wheel allow the driver to set the optimum driving position.





Intelligent meter cluster



The FJ's aerodynamic cab design reduces wind resistance thus reducing cabin noise while increasing fuel efficiency