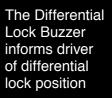

7R (Reefer Van optional rear body)

FJ 1823R (Closed Van optional rear body with cab wind breaker)





Spacious and comfortable cabin. The adjustable seats and tilt and telescopic adjustable steering wheel allow for the best possible driving position thereby reducing driver fatigue.



door windows further add convenience



The intelligent meter cluster provides The aerodynamic cab design of all the necessary information



the FI reduces wind resistance thus reducing cabin noise while increasing fuel efficiency



Side impact beam



9.3m turning radius



ABS



Daytime Running ABS (Anti-lock Lights (DRL)



**Braking System** 







The multi-adjustable air pressure driver's seat and tilt and telescopic adjustable steering wheel allow the driver to set the optimum driving position.





Intelligent meter cluster



The FJ's aerodynamic cab design reduces wind resistance thus reducing cabin noise while increasing fuel efficiency