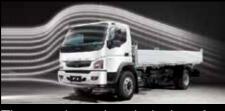

## FUSO FI & FJ

DIMENSIONS & WEIGHT

|              | DIMENSIONS & WEIGHT                       |             | 1112178                                                                             | 10 10231                                     | Statements.                                                                                                                                                                                                                                                                                                                                                                                                                                                                                                                                                                                                                                                                                                                                                                                                                                                                                                                                                                                                                                                                                                                                                                                                                                                                                                                                                                                                                                                                                                                                                                                                                                                                                                                                                                                                                                                                                                                                                                                                                                                                                                                   |
|--------------|-------------------------------------------|-------------|-------------------------------------------------------------------------------------|----------------------------------------------|-------------------------------------------------------------------------------------------------------------------------------------------------------------------------------------------------------------------------------------------------------------------------------------------------------------------------------------------------------------------------------------------------------------------------------------------------------------------------------------------------------------------------------------------------------------------------------------------------------------------------------------------------------------------------------------------------------------------------------------------------------------------------------------------------------------------------------------------------------------------------------------------------------------------------------------------------------------------------------------------------------------------------------------------------------------------------------------------------------------------------------------------------------------------------------------------------------------------------------------------------------------------------------------------------------------------------------------------------------------------------------------------------------------------------------------------------------------------------------------------------------------------------------------------------------------------------------------------------------------------------------------------------------------------------------------------------------------------------------------------------------------------------------------------------------------------------------------------------------------------------------------------------------------------------------------------------------------------------------------------------------------------------------------------------------------------------------------------------------------------------------|
|              | Overall Length / Width / Height           | (mm)        | 8,475 / 2,210 / 2,480                                                               | 10,410 / 2,490 / 2,900                       |                                                                                                                                                                                                                                                                                                                                                                                                                                                                                                                                                                                                                                                                                                                                                                                                                                                                                                                                                                                                                                                                                                                                                                                                                                                                                                                                                                                                                                                                                                                                                                                                                                                                                                                                                                                                                                                                                                                                                                                                                                                                                                                               |
|              | Wheelbase                                 | (mm)        | 4,800                                                                               | 6,000                                        |                                                                                                                                                                                                                                                                                                                                                                                                                                                                                                                                                                                                                                                                                                                                                                                                                                                                                                                                                                                                                                                                                                                                                                                                                                                                                                                                                                                                                                                                                                                                                                                                                                                                                                                                                                                                                                                                                                                                                                                                                                                                                                                               |
|              | Wheel Tread (Front / Rear)                | (mm)        | 1,790 / 1,695                                                                       | 2,045 / 1,805                                | 7.1.1                                                                                                                                                                                                                                                                                                                                                                                                                                                                                                                                                                                                                                                                                                                                                                                                                                                                                                                                                                                                                                                                                                                                                                                                                                                                                                                                                                                                                                                                                                                                                                                                                                                                                                                                                                                                                                                                                                                                                                                                                                                                                                                         |
| $\leftarrow$ | Cab to Rear Axle (CA)                     | (mm)        | 4,405                                                                               | 5,620                                        | adittee                                                                                                                                                                                                                                                                                                                                                                                                                                                                                                                                                                                                                                                                                                                                                                                                                                                                                                                                                                                                                                                                                                                                                                                                                                                                                                                                                                                                                                                                                                                                                                                                                                                                                                                                                                                                                                                                                                                                                                                                                                                                                                                       |
|              | Cab to End Frame (CE)                     | (mm)        | 6,805                                                                               | 8,570                                        | 1 日本語語 日                                                                                                                                                                                                                                                                                                                                                                                                                                                                                                                                                                                                                                                                                                                                                                                                                                                                                                                                                                                                                                                                                                                                                                                                                                                                                                                                                                                                                                                                                                                                                                                                                                                                                                                                                                                                                                                                                                                                                                                                                                                                                                                      |
|              | Frame Width                               | (mm)        | 838                                                                                 | 758                                          | 111                                                                                                                                                                                                                                                                                                                                                                                                                                                                                                                                                                                                                                                                                                                                                                                                                                                                                                                                                                                                                                                                                                                                                                                                                                                                                                                                                                                                                                                                                                                                                                                                                                                                                                                                                                                                                                                                                                                                                                                                                                                                                                                           |
|              | Curb Weight                               | (kg)        | 4,060                                                                               | 6,375                                        |                                                                                                                                                                                                                                                                                                                                                                                                                                                                                                                                                                                                                                                                                                                                                                                                                                                                                                                                                                                                                                                                                                                                                                                                                                                                                                                                                                                                                                                                                                                                                                                                                                                                                                                                                                                                                                                                                                                                                                                                                                                                                                                               |
|              | Payload                                   | (kg)        | 7,840                                                                               | 11,625                                       | Canal Distance in the local distance in the |
|              | GVW                                       | (kg)        | 11,900                                                                              | 18,000                                       |                                                                                                                                                                                                                                                                                                                                                                                                                                                                                                                                                                                                                                                                                                                                                                                                                                                                                                                                                                                                                                                                                                                                                                                                                                                                                                                                                                                                                                                                                                                                                                                                                                                                                                                                                                                                                                                                                                                                                                                                                                                                                                                               |
|              | ENGINE & TRANSMISSION                     |             | FI 1217R                                                                            | FJ 1823R                                     | The Fuso FI and                                                                                                                                                                                                                                                                                                                                                                                                                                                                                                                                                                                                                                                                                                                                                                                                                                                                                                                                                                                                                                                                                                                                                                                                                                                                                                                                                                                                                                                                                                                                                                                                                                                                                                                                                                                                                                                                                                                                                                                                                                                                                                               |
|              | Model                                     |             | 4D37                                                                                | 6S20                                         | FJ's frame is                                                                                                                                                                                                                                                                                                                                                                                                                                                                                                                                                                                                                                                                                                                                                                                                                                                                                                                                                                                                                                                                                                                                                                                                                                                                                                                                                                                                                                                                                                                                                                                                                                                                                                                                                                                                                                                                                                                                                                                                                                                                                                                 |
|              | Туре                                      |             | 4-Stroke Direct Injection I                                                         | Diesel with Turbocharger                     | shot-peened and                                                                                                                                                                                                                                                                                                                                                                                                                                                                                                                                                                                                                                                                                                                                                                                                                                                                                                                                                                                                                                                                                                                                                                                                                                                                                                                                                                                                                                                                                                                                                                                                                                                                                                                                                                                                                                                                                                                                                                                                                                                                                                               |
|              | Cylinders                                 |             | In-line 4                                                                           | In-line 6                                    | powder coated                                                                                                                                                                                                                                                                                                                                                                                                                                                                                                                                                                                                                                                                                                                                                                                                                                                                                                                                                                                                                                                                                                                                                                                                                                                                                                                                                                                                                                                                                                                                                                                                                                                                                                                                                                                                                                                                                                                                                                                                                                                                                                                 |
|              | Displacement                              | (CC)        | 3,908                                                                               | 6,374                                        | to prevent                                                                                                                                                                                                                                                                                                                                                                                                                                                                                                                                                                                                                                                                                                                                                                                                                                                                                                                                                                                                                                                                                                                                                                                                                                                                                                                                                                                                                                                                                                                                                                                                                                                                                                                                                                                                                                                                                                                                                                                                                                                                                                                    |
|              | Bore x Stroke                             | (mm)        | 104 x 115                                                                           | 102 x 130                                    | corrosion                                                                                                                                                                                                                                                                                                                                                                                                                                                                                                                                                                                                                                                                                                                                                                                                                                                                                                                                                                                                                                                                                                                                                                                                                                                                                                                                                                                                                                                                                                                                                                                                                                                                                                                                                                                                                                                                                                                                                                                                                                                                                                                     |
|              | Max. Power                                | (Ps / rpm)  | 170 / 2,500                                                                         | 238 / 2,200                                  | and increase                                                                                                                                                                                                                                                                                                                                                                                                                                                                                                                                                                                                                                                                                                                                                                                                                                                                                                                                                                                                                                                                                                                                                                                                                                                                                                                                                                                                                                                                                                                                                                                                                                                                                                                                                                                                                                                                                                                                                                                                                                                                                                                  |
|              | Max. Torque                               | (N-m / rpm) | 520 / 1,500                                                                         | 850 / 1,200 - 1,600                          | durability.                                                                                                                                                                                                                                                                                                                                                                                                                                                                                                                                                                                                                                                                                                                                                                                                                                                                                                                                                                                                                                                                                                                                                                                                                                                                                                                                                                                                                                                                                                                                                                                                                                                                                                                                                                                                                                                                                                                                                                                                                                                                                                                   |
|              | Fuel Tank Capacity                        | (L)         | 200                                                                                 | 260                                          | Higher flange                                                                                                                                                                                                                                                                                                                                                                                                                                                                                                                                                                                                                                                                                                                                                                                                                                                                                                                                                                                                                                                                                                                                                                                                                                                                                                                                                                                                                                                                                                                                                                                                                                                                                                                                                                                                                                                                                                                                                                                                                                                                                                                 |
|              | AdBlue Tank Capacity                      | (L)         | 32.3                                                                                | 60                                           | width and web                                                                                                                                                                                                                                                                                                                                                                                                                                                                                                                                                                                                                                                                                                                                                                                                                                                                                                                                                                                                                                                                                                                                                                                                                                                                                                                                                                                                                                                                                                                                                                                                                                                                                                                                                                                                                                                                                                                                                                                                                                                                                                                 |
|              | Transmission (Type)                       |             | 6 Forward and 1 Revers                                                              | se M/T (Synchromesh)                         | height also offer                                                                                                                                                                                                                                                                                                                                                                                                                                                                                                                                                                                                                                                                                                                                                                                                                                                                                                                                                                                                                                                                                                                                                                                                                                                                                                                                                                                                                                                                                                                                                                                                                                                                                                                                                                                                                                                                                                                                                                                                                                                                                                             |
|              | AXLE                                      |             | FI 1217R                                                                            | FJ 1823R                                     | stability and load                                                                                                                                                                                                                                                                                                                                                                                                                                                                                                                                                                                                                                                                                                                                                                                                                                                                                                                                                                                                                                                                                                                                                                                                                                                                                                                                                                                                                                                                                                                                                                                                                                                                                                                                                                                                                                                                                                                                                                                                                                                                                                            |
|              | Front / Rear                              |             | Reverse Elliot /                                                                    | Fully Floating                               | bearing ability                                                                                                                                                                                                                                                                                                                                                                                                                                                                                                                                                                                                                                                                                                                                                                                                                                                                                                                                                                                                                                                                                                                                                                                                                                                                                                                                                                                                                                                                                                                                                                                                                                                                                                                                                                                                                                                                                                                                                                                                                                                                                                               |
|              | SUSPENSION                                |             |                                                                                     |                                              | leading to longer                                                                                                                                                                                                                                                                                                                                                                                                                                                                                                                                                                                                                                                                                                                                                                                                                                                                                                                                                                                                                                                                                                                                                                                                                                                                                                                                                                                                                                                                                                                                                                                                                                                                                                                                                                                                                                                                                                                                                                                                                                                                                                             |
|              | Front                                     |             | Semi-Elliptic Multi-Leaf<br>Spring with Shock Absorber                              | Parabolic Leaf Spring with<br>Shock Absorber | frame life while                                                                                                                                                                                                                                                                                                                                                                                                                                                                                                                                                                                                                                                                                                                                                                                                                                                                                                                                                                                                                                                                                                                                                                                                                                                                                                                                                                                                                                                                                                                                                                                                                                                                                                                                                                                                                                                                                                                                                                                                                                                                                                              |
|              |                                           |             | ophing with onock Absorber                                                          |                                              | the alligator                                                                                                                                                                                                                                                                                                                                                                                                                                                                                                                                                                                                                                                                                                                                                                                                                                                                                                                                                                                                                                                                                                                                                                                                                                                                                                                                                                                                                                                                                                                                                                                                                                                                                                                                                                                                                                                                                                                                                                                                                                                                                                                 |
|              | Rear                                      |             | Semi-Elliptic<br>Multi-Leaf Spring                                                  | Semi-Elliptic with<br>Auxiliary Spring       | type cross                                                                                                                                                                                                                                                                                                                                                                                                                                                                                                                                                                                                                                                                                                                                                                                                                                                                                                                                                                                                                                                                                                                                                                                                                                                                                                                                                                                                                                                                                                                                                                                                                                                                                                                                                                                                                                                                                                                                                                                                                                                                                                                    |
|              |                                           |             | Multi-Lear Opring                                                                   | Advinary opining                             | members make                                                                                                                                                                                                                                                                                                                                                                                                                                                                                                                                                                                                                                                                                                                                                                                                                                                                                                                                                                                                                                                                                                                                                                                                                                                                                                                                                                                                                                                                                                                                                                                                                                                                                                                                                                                                                                                                                                                                                                                                                                                                                                                  |
|              | BRAKE                                     |             |                                                                                     |                                              | it exceptionally                                                                                                                                                                                                                                                                                                                                                                                                                                                                                                                                                                                                                                                                                                                                                                                                                                                                                                                                                                                                                                                                                                                                                                                                                                                                                                                                                                                                                                                                                                                                                                                                                                                                                                                                                                                                                                                                                                                                                                                                                                                                                                              |
|              | Service                                   |             | Fully Air S-Can                                                                     | n, Dual Circuit                              | strong.                                                                                                                                                                                                                                                                                                                                                                                                                                                                                                                                                                                                                                                                                                                                                                                                                                                                                                                                                                                                                                                                                                                                                                                                                                                                                                                                                                                                                                                                                                                                                                                                                                                                                                                                                                                                                                                                                                                                                                                                                                                                                                                       |
|              | Parking                                   |             | Pneumatically Operated Spring Actuator with Hand Brake<br>Valve Acting on Rear Axle |                                              |                                                                                                                                                                                                                                                                                                                                                                                                                                                                                                                                                                                                                                                                                                                                                                                                                                                                                                                                                                                                                                                                                                                                                                                                                                                                                                                                                                                                                                                                                                                                                                                                                                                                                                                                                                                                                                                                                                                                                                                                                                                                                                                               |
|              | Auxiliary                                 |             | Exhaust Brake                                                                       | Engine and Exhaust                           | ALC: N                                                                                                                                                                                                                                                                                                                                                                                                                                                                                                                                                                                                                                                                                                                                                                                                                                                                                                                                                                                                                                                                                                                                                                                                                                                                                                                                                                                                                                                                                                                                                                                                                                                                                                                                                                                                                                                                                                                                                                                                                                                                                                                        |
|              | TIRE & WHEEL                              |             | FI 1217R                                                                            | FJ 1823R                                     | -15002                                                                                                                                                                                                                                                                                                                                                                                                                                                                                                                                                                                                                                                                                                                                                                                                                                                                                                                                                                                                                                                                                                                                                                                                                                                                                                                                                                                                                                                                                                                                                                                                                                                                                                                                                                                                                                                                                                                                                                                                                                                                                                                        |
|              | Tire (Front / Rear)                       |             | Radial 8.25 R20                                                                     | Tubeless 295 / 80 R22.5                      | A.                                                                                                                                                                                                                                                                                                                                                                                                                                                                                                                                                                                                                                                                                                                                                                                                                                                                                                                                                                                                                                                                                                                                                                                                                                                                                                                                                                                                                                                                                                                                                                                                                                                                                                                                                                                                                                                                                                                                                                                                                                                                                                                            |
|              | Wheel                                     |             | 6.5 x 20                                                                            | 8.25 x 22.5                                  | The direct                                                                                                                                                                                                                                                                                                                                                                                                                                                                                                                                                                                                                                                                                                                                                                                                                                                                                                                                                                                                                                                                                                                                                                                                                                                                                                                                                                                                                                                                                                                                                                                                                                                                                                                                                                                                                                                                                                                                                                                                                                                                                                                    |
|              | STEERING                                  |             |                                                                                     |                                              | injection diesel                                                                                                                                                                                                                                                                                                                                                                                                                                                                                                                                                                                                                                                                                                                                                                                                                                                                                                                                                                                                                                                                                                                                                                                                                                                                                                                                                                                                                                                                                                                                                                                                                                                                                                                                                                                                                                                                                                                                                                                                                                                                                                              |
|              | Gear Type Hydraulic Power Assisted        |             | engines of                                                                          |                                              |                                                                                                                                                                                                                                                                                                                                                                                                                                                                                                                                                                                                                                                                                                                                                                                                                                                                                                                                                                                                                                                                                                                                                                                                                                                                                                                                                                                                                                                                                                                                                                                                                                                                                                                                                                                                                                                                                                                                                                                                                                                                                                                               |
|              | Power Steering                            |             | Equipped                                                                            |                                              | the FI and FJ                                                                                                                                                                                                                                                                                                                                                                                                                                                                                                                                                                                                                                                                                                                                                                                                                                                                                                                                                                                                                                                                                                                                                                                                                                                                                                                                                                                                                                                                                                                                                                                                                                                                                                                                                                                                                                                                                                                                                                                                                                                                                                                 |
|              | Steering Wheel Adjust Tilt and Telescopic |             | combines high                                                                       |                                              |                                                                                                                                                                                                                                                                                                                                                                                                                                                                                                                                                                                                                                                                                                                                                                                                                                                                                                                                                                                                                                                                                                                                                                                                                                                                                                                                                                                                                                                                                                                                                                                                                                                                                                                                                                                                                                                                                                                                                                                                                                                                                                                               |
| ruso -       | SAFETY                                    |             |                                                                                     |                                              | output and                                                                                                                                                                                                                                                                                                                                                                                                                                                                                                                                                                                                                                                                                                                                                                                                                                                                                                                                                                                                                                                                                                                                                                                                                                                                                                                                                                                                                                                                                                                                                                                                                                                                                                                                                                                                                                                                                                                                                                                                                                                                                                                    |
|              |                                           |             | 3 pt. ELR x2 and 2 p                                                                |                                              | flat torque for                                                                                                                                                                                                                                                                                                                                                                                                                                                                                                                                                                                                                                                                                                                                                                                                                                                                                                                                                                                                                                                                                                                                                                                                                                                                                                                                                                                                                                                                                                                                                                                                                                                                                                                                                                                                                                                                                                                                                                                                                                                                                                               |
|              |                                           |             | Collapsible Steering Whee                                                           | I, and Side Impact Beams                     | power hungry                                                                                                                                                                                                                                                                                                                                                                                                                                                                                                                                                                                                                                                                                                                                                                                                                                                                                                                                                                                                                                                                                                                                                                                                                                                                                                                                                                                                                                                                                                                                                                                                                                                                                                                                                                                                                                                                                                                                                                                                                                                                                                                  |
|              | Anti-lock Braking System (ABS)            |             | Not Equipped                                                                        | Equipped                                     | applications                                                                                                                                                                                                                                                                                                                                                                                                                                                                                                                                                                                                                                                                                                                                                                                                                                                                                                                                                                                                                                                                                                                                                                                                                                                                                                                                                                                                                                                                                                                                                                                                                                                                                                                                                                                                                                                                                                                                                                                                                                                                                                                  |
|              | Anti-look braking System (ADS)            |             | Not Equipped                                                                        | Ldaibhea                                     | applications                                                                                                                                                                                                                                                                                                                                                                                                                                                                                                                                                                                                                                                                                                                                                                                                                                                                                                                                                                                                                                                                                                                                                                                                                                                                                                                                                                                                                                                                                                                                                                                                                                                                                                                                                                                                                                                                                                                                                                                                                                                                                                                  |