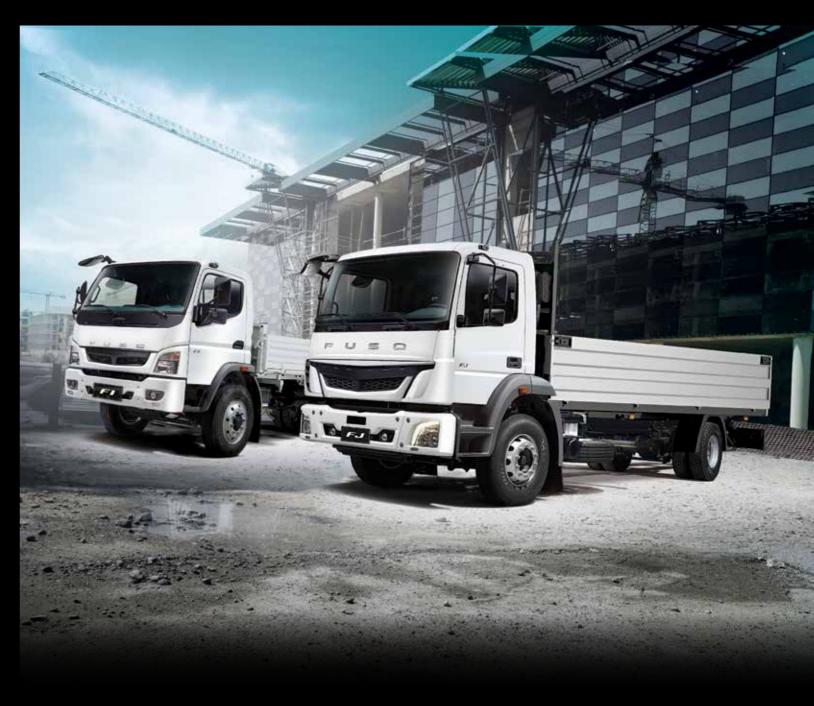

## FUSO FI & FJ

DIMENSIONS & WEIGHT

|              | DIMENSIONS & WEIGHT                       |             | 1112178                                                                             | 10 10231                                     | Statements.                                                                                                                                                                                                                                                                                                                                                                                                                                                                                                                                                                                                                                                                                                                                                                                                                                                                                                                                                                                                                                                                                                                                                                                                                                                                                                                                                                                                                                                                                                                                                                                                                                                                                                                                                                                                                                                                                                                                                                                                                                                                                                                   |
|--------------|-------------------------------------------|-------------|-------------------------------------------------------------------------------------|----------------------------------------------|-------------------------------------------------------------------------------------------------------------------------------------------------------------------------------------------------------------------------------------------------------------------------------------------------------------------------------------------------------------------------------------------------------------------------------------------------------------------------------------------------------------------------------------------------------------------------------------------------------------------------------------------------------------------------------------------------------------------------------------------------------------------------------------------------------------------------------------------------------------------------------------------------------------------------------------------------------------------------------------------------------------------------------------------------------------------------------------------------------------------------------------------------------------------------------------------------------------------------------------------------------------------------------------------------------------------------------------------------------------------------------------------------------------------------------------------------------------------------------------------------------------------------------------------------------------------------------------------------------------------------------------------------------------------------------------------------------------------------------------------------------------------------------------------------------------------------------------------------------------------------------------------------------------------------------------------------------------------------------------------------------------------------------------------------------------------------------------------------------------------------------|
|              | Overall Length / Width / Height           | (mm)        | 8,475 / 2,210 / 2,480                                                               | 10,410 / 2,490 / 2,900                       |                                                                                                                                                                                                                                                                                                                                                                                                                                                                                                                                                                                                                                                                                                                                                                                                                                                                                                                                                                                                                                                                                                                                                                                                                                                                                                                                                                                                                                                                                                                                                                                                                                                                                                                                                                                                                                                                                                                                                                                                                                                                                                                               |
|              | Wheelbase                                 | (mm)        | 4,800                                                                               | 6,000                                        |                                                                                                                                                                                                                                                                                                                                                                                                                                                                                                                                                                                                                                                                                                                                                                                                                                                                                                                                                                                                                                                                                                                                                                                                                                                                                                                                                                                                                                                                                                                                                                                                                                                                                                                                                                                                                                                                                                                                                                                                                                                                                                                               |
|              | Wheel Tread (Front / Rear)                | (mm)        | 1,790 / 1,695                                                                       | 2,045 / 1,805                                | 7.1.1                                                                                                                                                                                                                                                                                                                                                                                                                                                                                                                                                                                                                                                                                                                                                                                                                                                                                                                                                                                                                                                                                                                                                                                                                                                                                                                                                                                                                                                                                                                                                                                                                                                                                                                                                                                                                                                                                                                                                                                                                                                                                                                         |
| $\leftarrow$ | Cab to Rear Axle (CA)                     | (mm)        | 4,405                                                                               | 5,620                                        | adittee                                                                                                                                                                                                                                                                                                                                                                                                                                                                                                                                                                                                                                                                                                                                                                                                                                                                                                                                                                                                                                                                                                                                                                                                                                                                                                                                                                                                                                                                                                                                                                                                                                                                                                                                                                                                                                                                                                                                                                                                                                                                                                                       |
|              | Cab to End Frame (CE)                     | (mm)        | 6,805                                                                               | 8,570                                        | 1 日本語語 日                                                                                                                                                                                                                                                                                                                                                                                                                                                                                                                                                                                                                                                                                                                                                                                                                                                                                                                                                                                                                                                                                                                                                                                                                                                                                                                                                                                                                                                                                                                                                                                                                                                                                                                                                                                                                                                                                                                                                                                                                                                                                                                      |
|              | Frame Width                               | (mm)        | 838                                                                                 | 758                                          | 111                                                                                                                                                                                                                                                                                                                                                                                                                                                                                                                                                                                                                                                                                                                                                                                                                                                                                                                                                                                                                                                                                                                                                                                                                                                                                                                                                                                                                                                                                                                                                                                                                                                                                                                                                                                                                                                                                                                                                                                                                                                                                                                           |
|              | Curb Weight                               | (kg)        | 4,060                                                                               | 6,375                                        |                                                                                                                                                                                                                                                                                                                                                                                                                                                                                                                                                                                                                                                                                                                                                                                                                                                                                                                                                                                                                                                                                                                                                                                                                                                                                                                                                                                                                                                                                                                                                                                                                                                                                                                                                                                                                                                                                                                                                                                                                                                                                                                               |
|              | Payload                                   | (kg)        | 7,840                                                                               | 11,625                                       | Canal Distance in the local distance in the |
|              | GVW                                       | (kg)        | 11,900                                                                              | 18,000                                       |                                                                                                                                                                                                                                                                                                                                                                                                                                                                                                                                                                                                                                                                                                                                                                                                                                                                                                                                                                                                                                                                                                                                                                                                                                                                                                                                                                                                                                                                                                                                                                                                                                                                                                                                                                                                                                                                                                                                                                                                                                                                                                                               |
|              | ENGINE & TRANSMISSION                     |             | FI 1217R                                                                            | FJ 1823R                                     | The Fuso FI and                                                                                                                                                                                                                                                                                                                                                                                                                                                                                                                                                                                                                                                                                                                                                                                                                                                                                                                                                                                                                                                                                                                                                                                                                                                                                                                                                                                                                                                                                                                                                                                                                                                                                                                                                                                                                                                                                                                                                                                                                                                                                                               |
|              | Model                                     |             | 4D37                                                                                | 6S20                                         | FJ's frame is                                                                                                                                                                                                                                                                                                                                                                                                                                                                                                                                                                                                                                                                                                                                                                                                                                                                                                                                                                                                                                                                                                                                                                                                                                                                                                                                                                                                                                                                                                                                                                                                                                                                                                                                                                                                                                                                                                                                                                                                                                                                                                                 |
|              | Туре                                      |             | 4-Stroke Direct Injection I                                                         | Diesel with Turbocharger                     | shot-peened and                                                                                                                                                                                                                                                                                                                                                                                                                                                                                                                                                                                                                                                                                                                                                                                                                                                                                                                                                                                                                                                                                                                                                                                                                                                                                                                                                                                                                                                                                                                                                                                                                                                                                                                                                                                                                                                                                                                                                                                                                                                                                                               |
|              | Cylinders                                 |             | In-line 4                                                                           | In-line 6                                    | powder coated                                                                                                                                                                                                                                                                                                                                                                                                                                                                                                                                                                                                                                                                                                                                                                                                                                                                                                                                                                                                                                                                                                                                                                                                                                                                                                                                                                                                                                                                                                                                                                                                                                                                                                                                                                                                                                                                                                                                                                                                                                                                                                                 |
|              | Displacement                              | (CC)        | 3,908                                                                               | 6,374                                        | to prevent                                                                                                                                                                                                                                                                                                                                                                                                                                                                                                                                                                                                                                                                                                                                                                                                                                                                                                                                                                                                                                                                                                                                                                                                                                                                                                                                                                                                                                                                                                                                                                                                                                                                                                                                                                                                                                                                                                                                                                                                                                                                                                                    |
|              | Bore x Stroke                             | (mm)        | 104 x 115                                                                           | 102 x 130                                    | corrosion                                                                                                                                                                                                                                                                                                                                                                                                                                                                                                                                                                                                                                                                                                                                                                                                                                                                                                                                                                                                                                                                                                                                                                                                                                                                                                                                                                                                                                                                                                                                                                                                                                                                                                                                                                                                                                                                                                                                                                                                                                                                                                                     |
|              | Max. Power                                | (Ps / rpm)  | 170 / 2,500                                                                         | 238 / 2,200                                  | and increase                                                                                                                                                                                                                                                                                                                                                                                                                                                                                                                                                                                                                                                                                                                                                                                                                                                                                                                                                                                                                                                                                                                                                                                                                                                                                                                                                                                                                                                                                                                                                                                                                                                                                                                                                                                                                                                                                                                                                                                                                                                                                                                  |
|              | Max. Torque                               | (N-m / rpm) | 520 / 1,500                                                                         | 850 / 1,200 - 1,600                          | durability.                                                                                                                                                                                                                                                                                                                                                                                                                                                                                                                                                                                                                                                                                                                                                                                                                                                                                                                                                                                                                                                                                                                                                                                                                                                                                                                                                                                                                                                                                                                                                                                                                                                                                                                                                                                                                                                                                                                                                                                                                                                                                                                   |
|              | Fuel Tank Capacity                        | (L)         | 200                                                                                 | 260                                          | Higher flange                                                                                                                                                                                                                                                                                                                                                                                                                                                                                                                                                                                                                                                                                                                                                                                                                                                                                                                                                                                                                                                                                                                                                                                                                                                                                                                                                                                                                                                                                                                                                                                                                                                                                                                                                                                                                                                                                                                                                                                                                                                                                                                 |
|              | AdBlue Tank Capacity                      | (L)         | 32.3                                                                                | 60                                           | width and web                                                                                                                                                                                                                                                                                                                                                                                                                                                                                                                                                                                                                                                                                                                                                                                                                                                                                                                                                                                                                                                                                                                                                                                                                                                                                                                                                                                                                                                                                                                                                                                                                                                                                                                                                                                                                                                                                                                                                                                                                                                                                                                 |
|              | Transmission (Type)                       |             | 6 Forward and 1 Revers                                                              | se M/T (Synchromesh)                         | height also offer                                                                                                                                                                                                                                                                                                                                                                                                                                                                                                                                                                                                                                                                                                                                                                                                                                                                                                                                                                                                                                                                                                                                                                                                                                                                                                                                                                                                                                                                                                                                                                                                                                                                                                                                                                                                                                                                                                                                                                                                                                                                                                             |
|              | AXLE                                      |             | FI 1217R                                                                            | FJ 1823R                                     | stability and load                                                                                                                                                                                                                                                                                                                                                                                                                                                                                                                                                                                                                                                                                                                                                                                                                                                                                                                                                                                                                                                                                                                                                                                                                                                                                                                                                                                                                                                                                                                                                                                                                                                                                                                                                                                                                                                                                                                                                                                                                                                                                                            |
|              | Front / Rear                              |             | Reverse Elliot /                                                                    | Fully Floating                               | bearing ability                                                                                                                                                                                                                                                                                                                                                                                                                                                                                                                                                                                                                                                                                                                                                                                                                                                                                                                                                                                                                                                                                                                                                                                                                                                                                                                                                                                                                                                                                                                                                                                                                                                                                                                                                                                                                                                                                                                                                                                                                                                                                                               |
|              | SUSPENSION                                |             |                                                                                     |                                              | leading to longer                                                                                                                                                                                                                                                                                                                                                                                                                                                                                                                                                                                                                                                                                                                                                                                                                                                                                                                                                                                                                                                                                                                                                                                                                                                                                                                                                                                                                                                                                                                                                                                                                                                                                                                                                                                                                                                                                                                                                                                                                                                                                                             |
|              | Front                                     |             | Semi-Elliptic Multi-Leaf<br>Spring with Shock Absorber                              | Parabolic Leaf Spring with<br>Shock Absorber | frame life while                                                                                                                                                                                                                                                                                                                                                                                                                                                                                                                                                                                                                                                                                                                                                                                                                                                                                                                                                                                                                                                                                                                                                                                                                                                                                                                                                                                                                                                                                                                                                                                                                                                                                                                                                                                                                                                                                                                                                                                                                                                                                                              |
|              |                                           |             | ophing with onock Absorber                                                          |                                              | the alligator                                                                                                                                                                                                                                                                                                                                                                                                                                                                                                                                                                                                                                                                                                                                                                                                                                                                                                                                                                                                                                                                                                                                                                                                                                                                                                                                                                                                                                                                                                                                                                                                                                                                                                                                                                                                                                                                                                                                                                                                                                                                                                                 |
|              | Rear                                      |             | Semi-Elliptic<br>Multi-Leaf Spring                                                  | Semi-Elliptic with<br>Auxiliary Spring       | type cross                                                                                                                                                                                                                                                                                                                                                                                                                                                                                                                                                                                                                                                                                                                                                                                                                                                                                                                                                                                                                                                                                                                                                                                                                                                                                                                                                                                                                                                                                                                                                                                                                                                                                                                                                                                                                                                                                                                                                                                                                                                                                                                    |
|              |                                           |             | Multi-Lear Opring                                                                   | Advinary opining                             | members make                                                                                                                                                                                                                                                                                                                                                                                                                                                                                                                                                                                                                                                                                                                                                                                                                                                                                                                                                                                                                                                                                                                                                                                                                                                                                                                                                                                                                                                                                                                                                                                                                                                                                                                                                                                                                                                                                                                                                                                                                                                                                                                  |
|              | BRAKE                                     |             |                                                                                     |                                              | it exceptionally                                                                                                                                                                                                                                                                                                                                                                                                                                                                                                                                                                                                                                                                                                                                                                                                                                                                                                                                                                                                                                                                                                                                                                                                                                                                                                                                                                                                                                                                                                                                                                                                                                                                                                                                                                                                                                                                                                                                                                                                                                                                                                              |
|              | Service                                   |             | Fully Air S-Can                                                                     | n, Dual Circuit                              | strong.                                                                                                                                                                                                                                                                                                                                                                                                                                                                                                                                                                                                                                                                                                                                                                                                                                                                                                                                                                                                                                                                                                                                                                                                                                                                                                                                                                                                                                                                                                                                                                                                                                                                                                                                                                                                                                                                                                                                                                                                                                                                                                                       |
|              | Parking                                   |             | Pneumatically Operated Spring Actuator with Hand Brake<br>Valve Acting on Rear Axle |                                              |                                                                                                                                                                                                                                                                                                                                                                                                                                                                                                                                                                                                                                                                                                                                                                                                                                                                                                                                                                                                                                                                                                                                                                                                                                                                                                                                                                                                                                                                                                                                                                                                                                                                                                                                                                                                                                                                                                                                                                                                                                                                                                                               |
|              | Auxiliary                                 |             | Exhaust Brake                                                                       | Engine and Exhaust                           | ALC: N                                                                                                                                                                                                                                                                                                                                                                                                                                                                                                                                                                                                                                                                                                                                                                                                                                                                                                                                                                                                                                                                                                                                                                                                                                                                                                                                                                                                                                                                                                                                                                                                                                                                                                                                                                                                                                                                                                                                                                                                                                                                                                                        |
|              | TIRE & WHEEL                              |             | FI 1217R                                                                            | FJ 1823R                                     | -15002                                                                                                                                                                                                                                                                                                                                                                                                                                                                                                                                                                                                                                                                                                                                                                                                                                                                                                                                                                                                                                                                                                                                                                                                                                                                                                                                                                                                                                                                                                                                                                                                                                                                                                                                                                                                                                                                                                                                                                                                                                                                                                                        |
|              | Tire (Front / Rear)                       |             | Radial 8.25 R20                                                                     | Tubeless 295 / 80 R22.5                      | A.                                                                                                                                                                                                                                                                                                                                                                                                                                                                                                                                                                                                                                                                                                                                                                                                                                                                                                                                                                                                                                                                                                                                                                                                                                                                                                                                                                                                                                                                                                                                                                                                                                                                                                                                                                                                                                                                                                                                                                                                                                                                                                                            |
|              | Wheel                                     |             | 6.5 x 20                                                                            | 8.25 x 22.5                                  | The direct                                                                                                                                                                                                                                                                                                                                                                                                                                                                                                                                                                                                                                                                                                                                                                                                                                                                                                                                                                                                                                                                                                                                                                                                                                                                                                                                                                                                                                                                                                                                                                                                                                                                                                                                                                                                                                                                                                                                                                                                                                                                                                                    |
|              | STEERING                                  |             |                                                                                     |                                              | injection diesel                                                                                                                                                                                                                                                                                                                                                                                                                                                                                                                                                                                                                                                                                                                                                                                                                                                                                                                                                                                                                                                                                                                                                                                                                                                                                                                                                                                                                                                                                                                                                                                                                                                                                                                                                                                                                                                                                                                                                                                                                                                                                                              |
|              | Gear Type Hydraulic Power Assisted        |             | engines of                                                                          |                                              |                                                                                                                                                                                                                                                                                                                                                                                                                                                                                                                                                                                                                                                                                                                                                                                                                                                                                                                                                                                                                                                                                                                                                                                                                                                                                                                                                                                                                                                                                                                                                                                                                                                                                                                                                                                                                                                                                                                                                                                                                                                                                                                               |
|              | Power Steering                            |             | Equipped                                                                            |                                              | the FI and FJ                                                                                                                                                                                                                                                                                                                                                                                                                                                                                                                                                                                                                                                                                                                                                                                                                                                                                                                                                                                                                                                                                                                                                                                                                                                                                                                                                                                                                                                                                                                                                                                                                                                                                                                                                                                                                                                                                                                                                                                                                                                                                                                 |
|              | Steering Wheel Adjust Tilt and Telescopic |             | combines high                                                                       |                                              |                                                                                                                                                                                                                                                                                                                                                                                                                                                                                                                                                                                                                                                                                                                                                                                                                                                                                                                                                                                                                                                                                                                                                                                                                                                                                                                                                                                                                                                                                                                                                                                                                                                                                                                                                                                                                                                                                                                                                                                                                                                                                                                               |
| ruso -       | SAFETY                                    |             |                                                                                     |                                              | output and                                                                                                                                                                                                                                                                                                                                                                                                                                                                                                                                                                                                                                                                                                                                                                                                                                                                                                                                                                                                                                                                                                                                                                                                                                                                                                                                                                                                                                                                                                                                                                                                                                                                                                                                                                                                                                                                                                                                                                                                                                                                                                                    |
|              |                                           |             | 3 pt. ELR x2 and 2 p                                                                |                                              | flat torque for                                                                                                                                                                                                                                                                                                                                                                                                                                                                                                                                                                                                                                                                                                                                                                                                                                                                                                                                                                                                                                                                                                                                                                                                                                                                                                                                                                                                                                                                                                                                                                                                                                                                                                                                                                                                                                                                                                                                                                                                                                                                                                               |
|              |                                           |             | Collapsible Steering Whee                                                           | I, and Side Impact Beams                     | power hungry                                                                                                                                                                                                                                                                                                                                                                                                                                                                                                                                                                                                                                                                                                                                                                                                                                                                                                                                                                                                                                                                                                                                                                                                                                                                                                                                                                                                                                                                                                                                                                                                                                                                                                                                                                                                                                                                                                                                                                                                                                                                                                                  |
|              | Anti-lock Braking System (ABS)            |             | Not Equipped                                                                        | Equipped                                     | applications                                                                                                                                                                                                                                                                                                                                                                                                                                                                                                                                                                                                                                                                                                                                                                                                                                                                                                                                                                                                                                                                                                                                                                                                                                                                                                                                                                                                                                                                                                                                                                                                                                                                                                                                                                                                                                                                                                                                                                                                                                                                                                                  |
|              | Anti-look braking System (ADS)            |             | Not Equipped                                                                        | Ldaibhea                                     | applications                                                                                                                                                                                                                                                                                                                                                                                                                                                                                                                                                                                                                                                                                                                                                                                                                                                                                                                                                                                                                                                                                                                                                                                                                                                                                                                                                                                                                                                                                                                                                                                                                                                                                                                                                                                                                                                                                                                                                                                                                                                                                                                  |