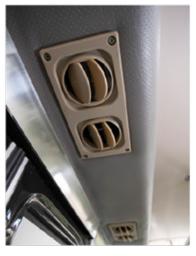

Body builders:

ALMAZORA loce Corn

Automatic rear passenger door para sa mas madaling pagsakay at pagbaba ng mga

Air-conditioner made for Philippine weather para kumportable ang mga pasahero

PNS-compliant LED signage para sa mas madaling mabasa na ruta