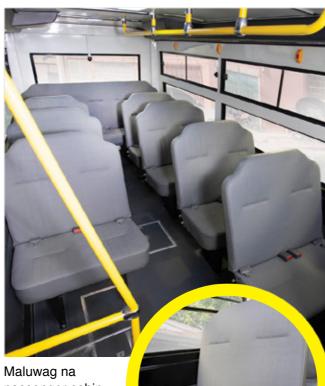

## CANTER

Matipid, malakas, at maaasahang 3.0L 4-cylinder direct injection turbocharged diesel engine (4M42-3AT2 Euro 4-compliant)

Ç

Mas stable ang biyahe dahil sa dual rear wheels

Kumportableng pagmamaneho ang hatid ng Fuso Canter; reclining seats, maluwag na legroom, tilt & telescopic steering wheel, at dash-mounted gear shifter para mas hindi pagod sa biyahe!