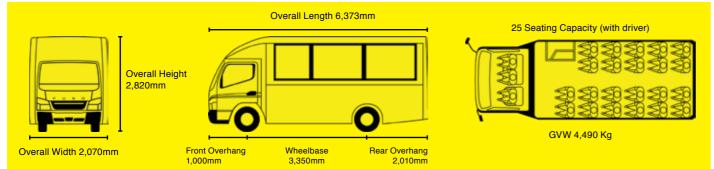

## **FUSO CANTER EXPRESS (Class 3 PUV)**

H

ENGINE

| Model                           |             | 4M42-3AT2                                                                    |
|---------------------------------|-------------|------------------------------------------------------------------------------|
| Туре                            |             | 4-Stroke Direct Injection Diesel with Turbocharger                           |
| Cylinders                       |             | In-line 4                                                                    |
| Displacement                    | (cc)        | 2,977                                                                        |
| Compression Ratio               |             | 15.5:1                                                                       |
| Bore x Stroke                   | (mm)        | 95 x 105                                                                     |
| Max. Power                      | (Ps / rpm)  | 125 / 3,200                                                                  |
| Max. Torque                     | (N-m / rpm) | 294 / 1,700                                                                  |
| Fuel Tank Capacity              | (L)         | 100                                                                          |
| TRANSMISSION                    |             |                                                                              |
| Туре                            | 5 For       | ward and 1 Reverse M/T (2nd to 5th - Synchromesh, 1st and Reverse - Constant |
| Gear Ratios                     | 1st         | 5.175                                                                        |
|                                 | 2nd         | 3.261                                                                        |
|                                 | 3rd         | 1.785                                                                        |
|                                 | 4th         | 1.000                                                                        |
|                                 | 5th         | 0.715                                                                        |
|                                 | Reverse     | 5.175                                                                        |
| Final Gear Ratio                |             | 5.714                                                                        |
| AXLE                            |             |                                                                              |
| Front                           |             | Reverse Elliot "I" Beam                                                      |
| Rear                            |             | Fully Floating                                                               |
| SUSPENSION                      |             |                                                                              |
| Front and Rear                  |             | Laminated Leaf Spring                                                        |
| Shock Absorber (Front and Rear) |             | Double Acting Hydraulic Telescopic                                           |
| BRAKE                           |             |                                                                              |
| Service                         |             | Hydraulic with Vacuum Servo Assistance, Dual Circuit                         |
| Parking                         |             | Internal Expanding Type on Propeller Shaft                                   |
| Auxiliary                       |             | Exhaust Brake                                                                |
| TIRE & WHEEL                    |             |                                                                              |
| Tire                            | Front       | Single 7.00 R16-12PR                                                         |
|                                 | Rear        | Dual 7.00 R16-12PR                                                           |
| Wheel                           |             | 15 x 5.50F - 115 - 8t, 5 studs, 2 pcs. (Steel Rim)                           |
| STEERING                        |             |                                                                              |
| Gear Type                       |             | Ball and Nut Type with Integral Type Hydraulic Power Booster                 |
| Power Steering                  |             | Equipped                                                                     |
| Steering Wheel Adjust           |             | Tilt and Telescopic                                                          |
| SAFETY                          |             |                                                                              |
|                                 |             | Seatbelts, Collapsible Steering Wheel, and Side Impact Beams                 |
| ELECTRICAL SYSTEM               |             |                                                                              |
| Battery (Voltage)               |             | 12V x 2 (Parallel)                                                           |