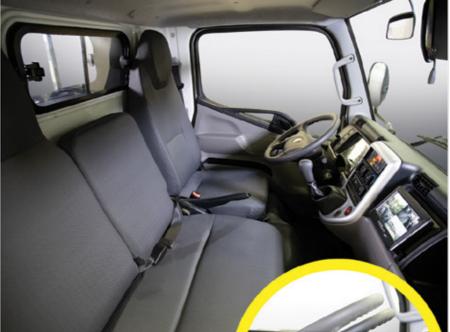

## CANTER

Matipid, malakas, at maaasahang 3.0L 4-cylinder direct injection turbocharged diesel engine (4M42-3AT2 Euro 4-compliant)

Ç

Mas stable ang biyahe dahil sa dual rear wheels

Kumportableng pagmamaneho ang hatid ng Fuso Canter; reclining seats, maluwag na legroom, tilt & telescopic steering wheel, at dash-mounted gear shifter para mas hindi pagod sa biyahe!