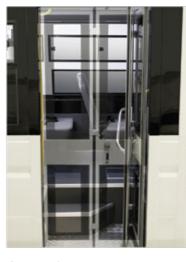

Automatic rear passenger door para sa mas madaling pagsakay at pagbaba ng mga pasahero

Air-conditioner made for Philippine weather para kumportable ang mga pasahero

PNS-compliant LED signage para sa mas madaling mabasa na ruta