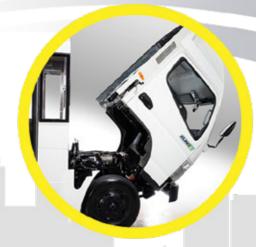

Matipid, malakas, at maaasahang 3.0L 4-cylinder direct injection turbocharged diesel engine (4M42-3AT2 Euro 4-compliant)

CANTER

Mas madali ang maintenance dahil sa cab tilting feature (sa Fuso Canter lang!)