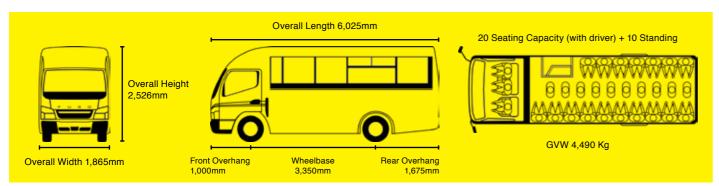

## **FUSO CANTER COMMUTE (Class 2 PUV)**

| ENGINE             |             |                                                    |
|--------------------|-------------|----------------------------------------------------|
| Model              |             | 4M42-3AT2                                          |
| Туре               |             | 4-Stroke Direct Injection Diesel with Turbocharger |
| Cylinders          |             | In-line 4                                          |
| Displacement       | (cc)        | 2,977                                              |
| Compression Ratio  |             | 15.5:1                                             |
| Bore x Stroke      | (mm)        | 95 x 105                                           |
| Max. Power         | (Ps / rpm)  | 125 / 3,200                                        |
| Max. Torque        | (N-m / rpm) | 294 / 1,700                                        |
| Fuel Tank Capacity | (L)         | 100                                                |