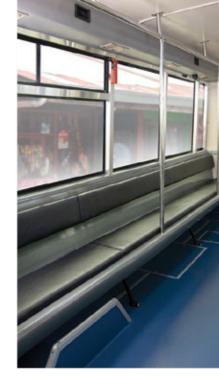

Body builders:

**ALMAZORA** 

Mas stable ang biyahe dahil sa dual rear wheels

All-around safety. Equipped with front dashcam, rear camera, and front and passenger cabin CCTV cameras.

Maluwag na passenger cabin para